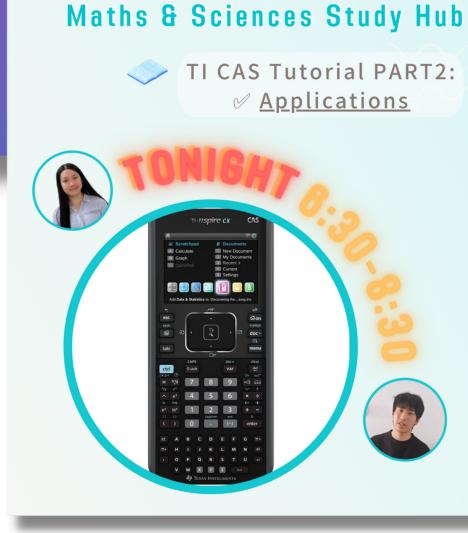

## MATHS & SCIENCES STUDY HUB

## QS VCE MATHS & SCIENCE STUDY HUB

VCE数理学习联盟

1 hour past paper practice + 1 hour 2&A

1小时试卷+1小时答疑

**TUESDAY** 

6:30-8:30 PM

ZOOM: 853 5414 3141 **PASSCODE: QSVCE!** 

QS VCE ADMIN

Qs VCE

数理学习联盟

O SCHOOL